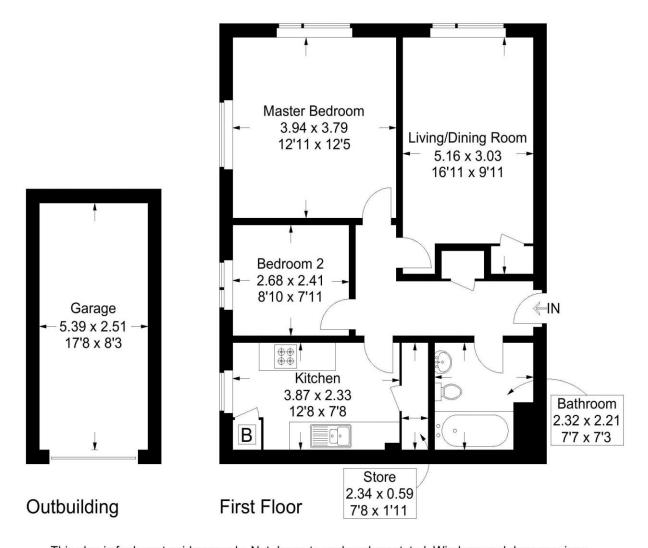

### Hilldore Court, Solent Road, Drayton

Approximate Gross Internal Area = 62.7 sq m / 675 sq ft Outbuilding = 13.9 sq m / 150 sq ft Total = 76.6 sq m / 825 sq ft

This plan is for layout guidance only. Not drawn to scale unless stated. Windows and door openings are approximate. Whilst every care is taken in the preparation of this plan, please check all dimensions, shapes and compass bearings before making any decisions reliant upon them.